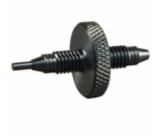

## Which columns are compatible with the Hichrom brand column coupler Cat No 47450-06 - FAQ

This column connector is an HPLC union that can be used with most brands of HPLC columns that have standard end fittings and inlet ports such as all Cogent HPLC columns. However, it's not compatible with the deeper Valco<sup>™</sup> type column ports such or with Waters® brands of columns.